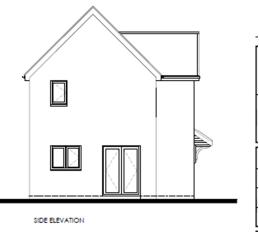

Planning
Committee Meeting

14 November 2023



#### Item 3a

23/00510/OUTMAJ

Babylon Lane, Heath Charnock

Outline application for the proposed development of 40 dwellings, with associated new access, replacement of brass band building and associated parking, with landscaping reserved

### Location plan



#### **Aerial photo**



#### **Proposed Site Layout**



#### **Materials and Boundary Treatments**



### **Affordable Housing Layout**





# Visibility Splay Plan



### **Levels and Retaining Walls**



# **Traffic Management Plan**



### **Refuse Strategy**



### **Drainage Plan**



#### **Charnock House Type**



#### **Enfield House Type**













#### **Stanbury House Type**



#### Jamesville House Type Semi-Variant



### Jamesville House Type



### **Martland House Type**



### **Newton House Type**



# Single garage



#### CharnockV2 House Type



#### **Streetscenes**



#### **Streetscenes**