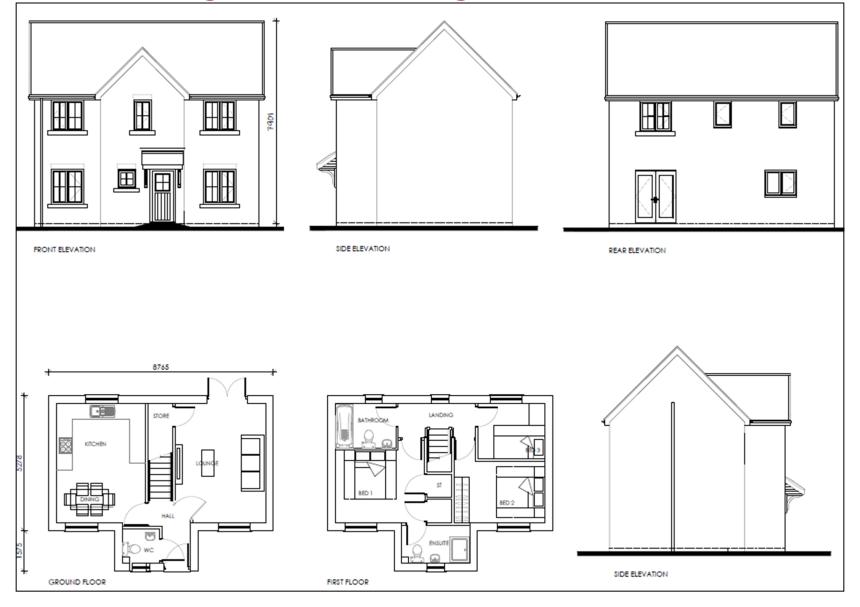

Planning
Committee Meeting

14 November 2023



#### Item 3a

23/00510/OUTMAJ

Babylon Lane, Heath Charnock

Outline application for the proposed development of 40 dwellings, with associated new access, replacement of brass band building and associated parking, with landscaping reserved

### Location plan



#### **Aerial photo**



#### **Proposed Site Layout**



#### **Materials and Boundary Treatments**



### **Affordable Housing Layout**





# Visibility Splay Plan



### **Levels and Retaining Walls**



# **Traffic Management Plan**



### **Refuse Strategy**



### **Drainage Plan**



#### **Charnock House Type**



#### **Enfield House Type**













#### **Stanbury House Type**



#### Jamesville House Type Semi-Variant



### Jamesville House Type



### **Martland House Type**



### **Newton House Type**



# Single garage



#### CharnockV2 House Type



#### **Streetscenes**



#### **Streetscenes**