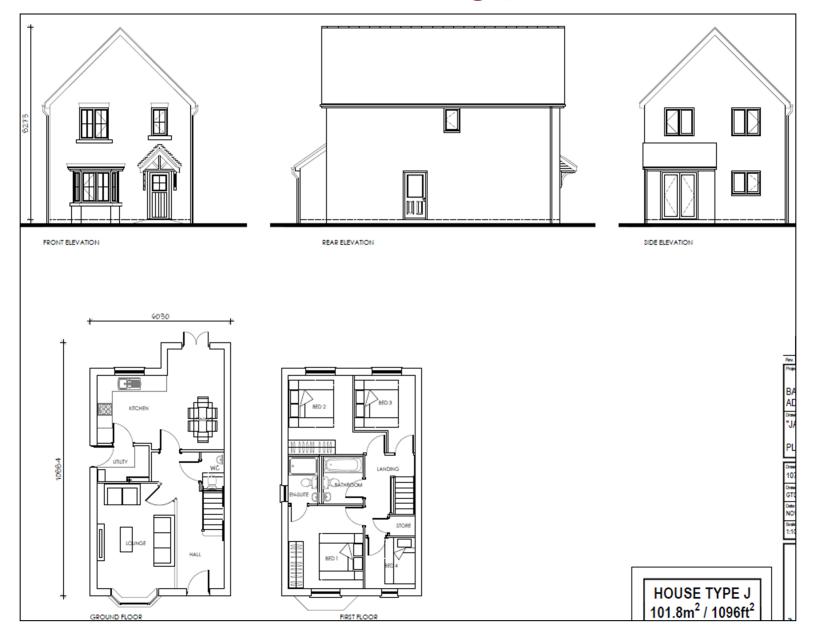

Planning
Committee Meeting

14 November 2023



#### Item 3a

23/00510/OUTMAJ

Babylon Lane, Heath Charnock

Outline application for the proposed development of 40 dwellings, with associated new access, replacement of brass band building and associated parking, with landscaping reserved

### Location plan



#### **Aerial photo**



#### **Proposed Site Layout**



#### **Materials and Boundary Treatments**



### **Affordable Housing Layout**





# Visibility Splay Plan



### **Levels and Retaining Walls**



# **Traffic Management Plan**



### **Refuse Strategy**



### **Drainage Plan**



#### **Charnock House Type**



#### **Enfield House Type**













#### **Stanbury House Type**



#### Jamesville House Type Semi-Variant



### Jamesville House Type



### **Martland House Type**



### **Newton House Type**



# Single garage



#### CharnockV2 House Type



#### **Streetscenes**



#### **Streetscenes**