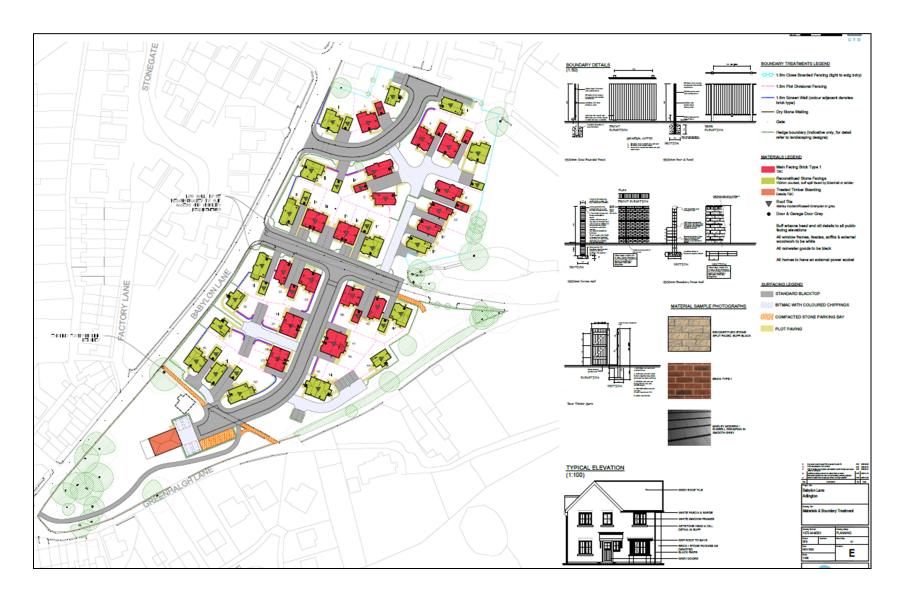

Planning
Committee Meeting

14 November 2023



#### Item 3a

23/00510/OUTMAJ

Babylon Lane, Heath Charnock

Outline application for the proposed development of 40 dwellings, with associated new access, replacement of brass band building and associated parking, with landscaping reserved

### Location plan



#### **Aerial photo**



#### **Proposed Site Layout**



#### **Materials and Boundary Treatments**



### **Affordable Housing Layout**





# Visibility Splay Plan



### **Levels and Retaining Walls**



# **Traffic Management Plan**



### **Refuse Strategy**



### **Drainage Plan**



#### **Charnock House Type**



#### **Enfield House Type**













#### **Stanbury House Type**



#### Jamesville House Type Semi-Variant



### Jamesville House Type



### **Martland House Type**



### **Newton House Type**



# Single garage



#### CharnockV2 House Type



#### **Streetscenes**



#### **Streetscenes**