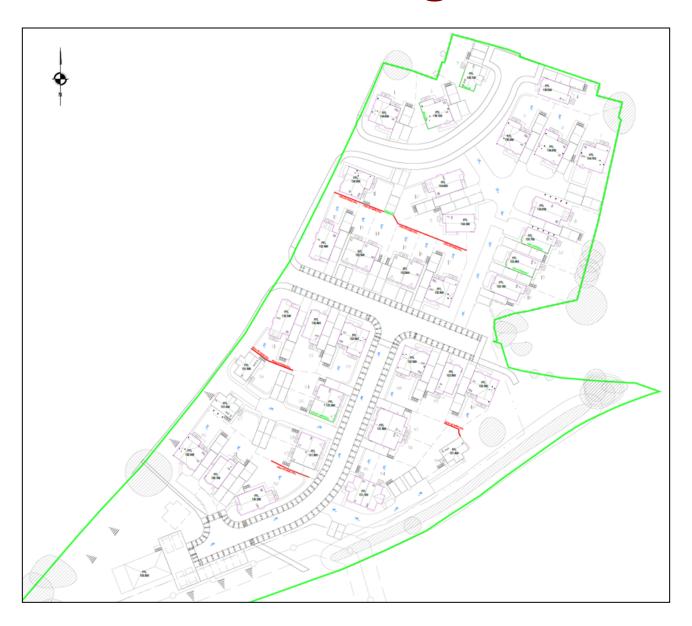

Planning
Committee Meeting

14 November 2023



#### Item 3a

23/00510/OUTMAJ

Babylon Lane, Heath Charnock

Outline application for the proposed development of 40 dwellings, with associated new access, replacement of brass band building and associated parking, with landscaping reserved

### Location plan



#### **Aerial photo**



#### **Proposed Site Layout**



#### **Materials and Boundary Treatments**



### **Affordable Housing Layout**





# Visibility Splay Plan



### **Levels and Retaining Walls**



# **Traffic Management Plan**



### **Refuse Strategy**



### **Drainage Plan**



#### **Charnock House Type**



#### **Enfield House Type**













#### **Stanbury House Type**



#### Jamesville House Type Semi-Variant



### Jamesville House Type



### **Martland House Type**



### **Newton House Type**



# Single garage



#### CharnockV2 House Type



#### **Streetscenes**



#### **Streetscenes**