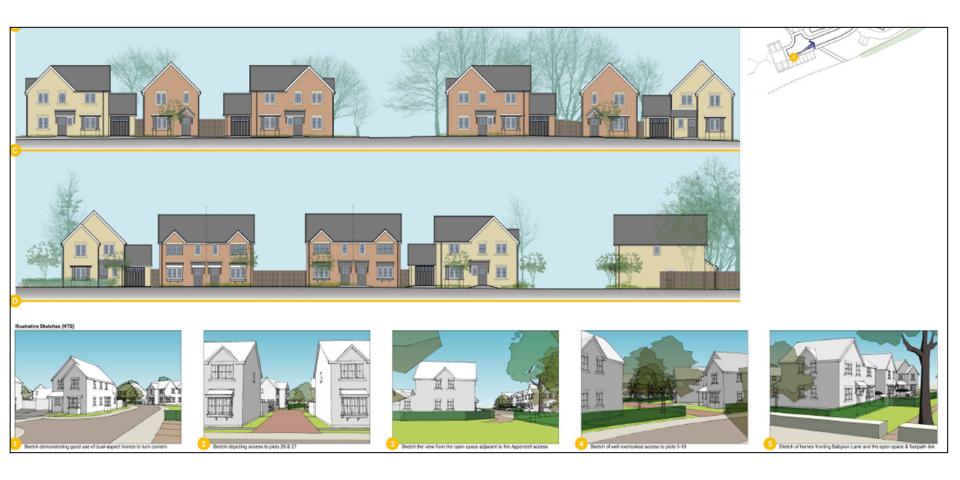

proposed development of 40 dwellings, with associated new access, replacement of brass band building and associated parking, with landscaping reserved

### Location plan



#### **Aerial photo**



#### **Proposed Site Layout**



#### **Materials and Boundary Treatments**



### **Affordable Housing Layout**





# Visibility Splay Plan



### **Levels and Retaining Walls**



# **Traffic Management Plan**



### **Refuse Strategy**



### **Drainage Plan**



#### **Charnock House Type**



#### **Enfield House Type**













#### **Stanbury House Type**



#### Jamesville House Type Semi-Variant



### Jamesville House Type



### **Martland House Type**



### **Newton House Type**



# Single garage



#### CharnockV2 House Type



#### **Streetscenes**



#### **Streetscenes**