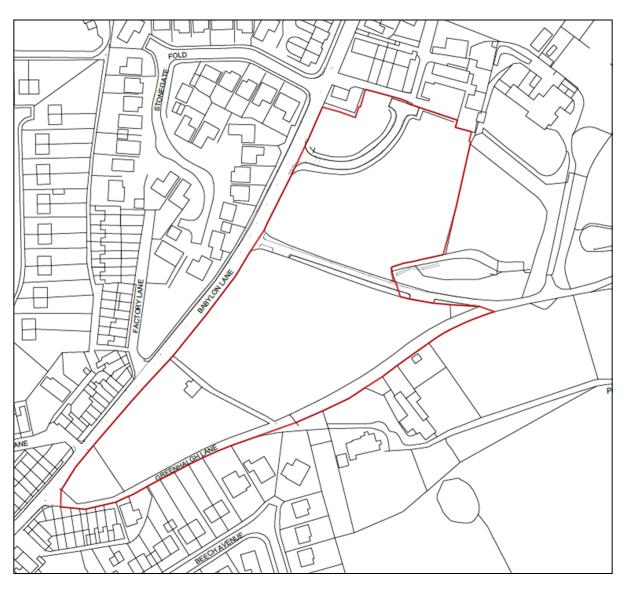

Planning
Committee Meeting

14 November 2023



#### Item 3a

23/00510/OUTMAJ

Babylon Lane, Heath Charnock

Outline application for the proposed development of 40 dwellings, with associated new access, replacement of brass band building and associated parking, with landscaping reserved

### Location plan



#### **Aerial photo**



#### **Proposed Site Layout**



#### **Materials and Boundary Treatments**



### **Affordable Housing Layout**





# Visibility Splay Plan



### **Levels and Retaining Walls**



# **Traffic Management Plan**



### **Refuse Strategy**



### **Drainage Plan**



#### **Charnock House Type**



#### **Enfield House Type**













#### **Stanbury House Type**



#### Jamesville House Type Semi-Variant



### Jamesville House Type



### **Martland House Type**



### **Newton House Type**



# Single garage



#### CharnockV2 House Type



#### **Streetscenes**



#### **Streetscenes**