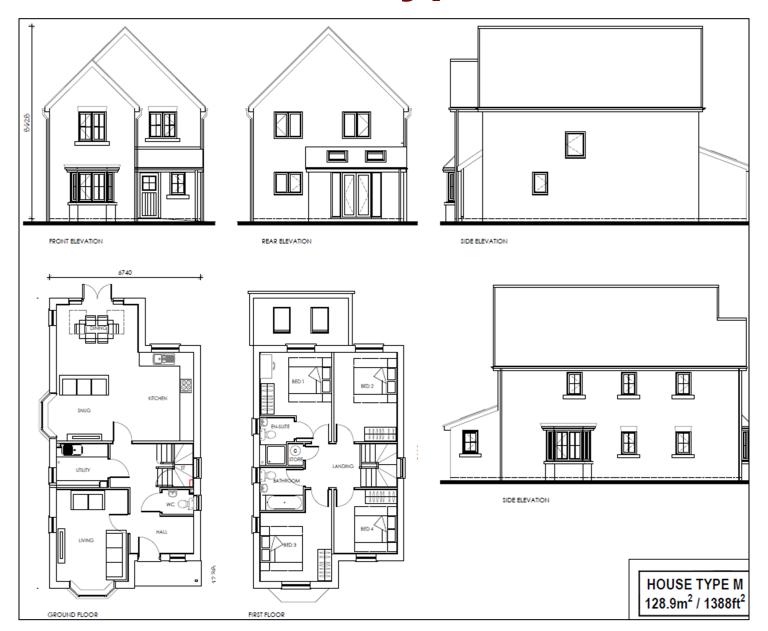

Committee Meeting

14 November 2023



#### Item 3a

23/00510/OUTMAJ

Babylon Lane, Heath Charnock

Outline application for the proposed development of 40 dwellings, with associated new access, replacement of brass band building and associated parking, with landscaping reserved

### Location plan



#### **Aerial photo**



#### **Proposed Site Layout**



#### **Materials and Boundary Treatments**



### **Affordable Housing Layout**





# Visibility Splay Plan



### **Levels and Retaining Walls**



# **Traffic Management Plan**



### **Refuse Strategy**



### **Drainage Plan**



#### **Charnock House Type**



#### **Enfield House Type**













#### **Stanbury House Type**



#### Jamesville House Type Semi-Variant



### Jamesville House Type



### **Martland House Type**



### **Newton House Type**



# Single garage



#### CharnockV2 House Type



#### **Streetscenes**



#### **Streetscenes**