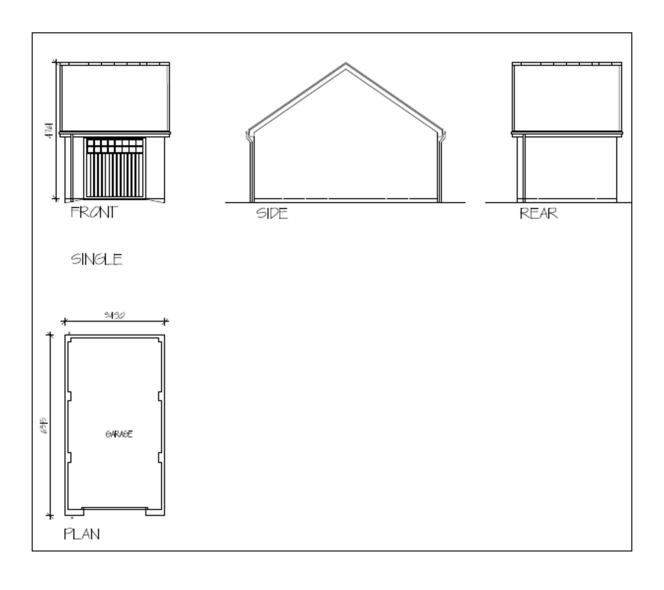

3a

23/00510/OUTMAJ

Babylon Lane, Heath Charnock

Outline application for the proposed development of 40 dwellings, with associated new access, replacement of brass band building and associated parking, with landscaping reserved

### Location plan



#### **Aerial photo**



#### **Proposed Site Layout**



#### **Materials and Boundary Treatments**



### **Affordable Housing Layout**





# Visibility Splay Plan



### **Levels and Retaining Walls**



# **Traffic Management Plan**



### **Refuse Strategy**



### **Drainage Plan**



#### **Charnock House Type**



#### **Enfield House Type**













#### **Stanbury House Type**



#### Jamesville House Type Semi-Variant



### Jamesville House Type



### **Martland House Type**



### **Newton House Type**



# Single garage



#### CharnockV2 House Type



#### **Streetscenes**



#### **Streetscenes**