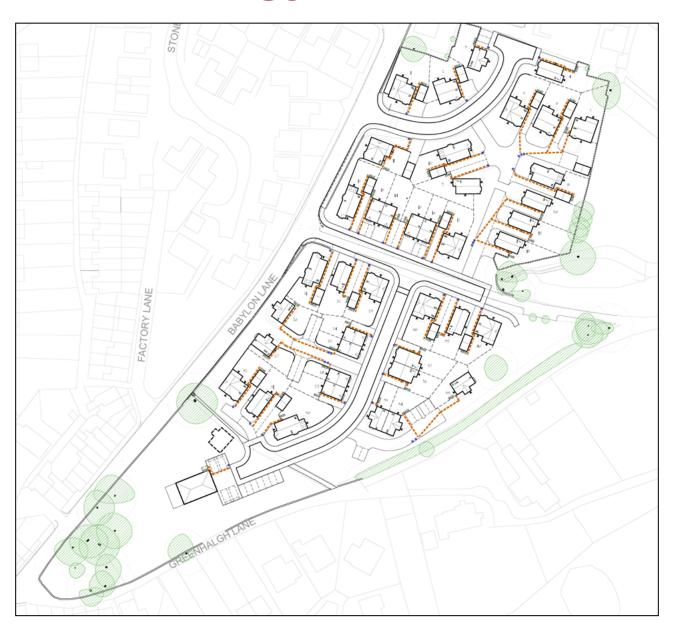

Planning
Committee Meeting

14 November 2023



#### Item 3a

23/00510/OUTMAJ

Babylon Lane, Heath Charnock

Outline application for the proposed development of 40 dwellings, with associated new access, replacement of brass band building and associated parking, with landscaping reserved

### Location plan



#### **Aerial photo**



#### **Proposed Site Layout**



#### **Materials and Boundary Treatments**



### **Affordable Housing Layout**





# Visibility Splay Plan



### **Levels and Retaining Walls**



# **Traffic Management Plan**



### **Refuse Strategy**



### **Drainage Plan**



#### **Charnock House Type**



#### **Enfield House Type**













#### **Stanbury House Type**



#### Jamesville House Type Semi-Variant



### Jamesville House Type



### **Martland House Type**



### **Newton House Type**



# Single garage



#### CharnockV2 House Type



#### **Streetscenes**



#### **Streetscenes**