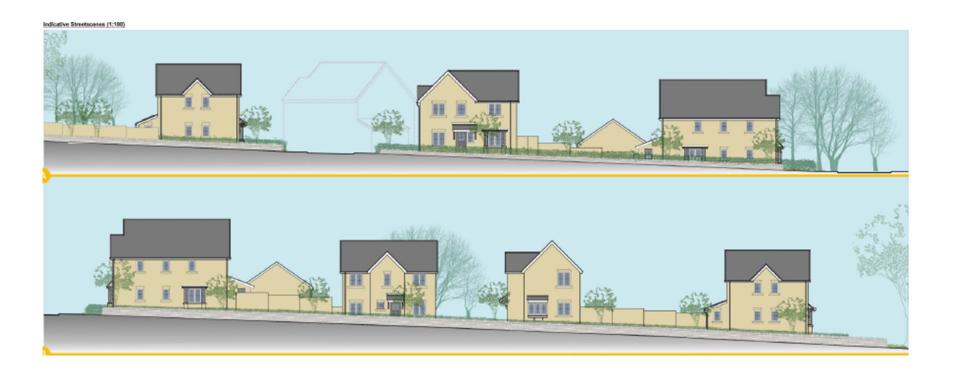

line application for the proposed development of 40 dwellings, with associated new access, replacement of brass band building and associated parking, with landscaping reserved

### Location plan



#### **Aerial photo**



#### **Proposed Site Layout**



#### **Materials and Boundary Treatments**



### **Affordable Housing Layout**





# Visibility Splay Plan



### **Levels and Retaining Walls**



# **Traffic Management Plan**



### **Refuse Strategy**



### **Drainage Plan**



#### **Charnock House Type**



#### **Enfield House Type**













#### **Stanbury House Type**



#### Jamesville House Type Semi-Variant



### Jamesville House Type



### **Martland House Type**



### **Newton House Type**



# Single garage



#### CharnockV2 House Type



#### **Streetscenes**



#### **Streetscenes**