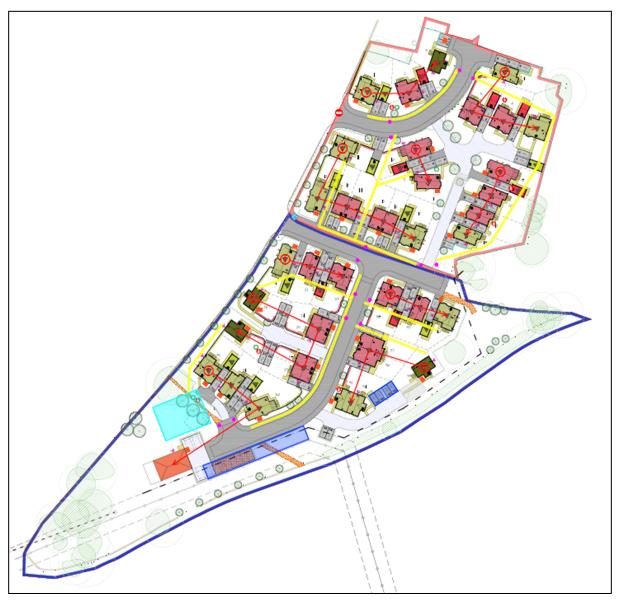

Planning
Committee Meeting

14 November 2023



#### Item 3a

23/00510/OUTMAJ

Babylon Lane, Heath Charnock

Outline application for the proposed development of 40 dwellings, with associated new access, replacement of brass band building and associated parking, with landscaping reserved

### Location plan



#### **Aerial photo**



#### **Proposed Site Layout**



#### **Materials and Boundary Treatments**



### **Affordable Housing Layout**





# Visibility Splay Plan



### **Levels and Retaining Walls**



# **Traffic Management Plan**



### **Refuse Strategy**



### **Drainage Plan**



#### **Charnock House Type**



#### **Enfield House Type**













#### **Stanbury House Type**



#### Jamesville House Type Semi-Variant



### Jamesville House Type



### **Martland House Type**



### **Newton House Type**



# Single garage



#### CharnockV2 House Type



#### **Streetscenes**



#### **Streetscenes**