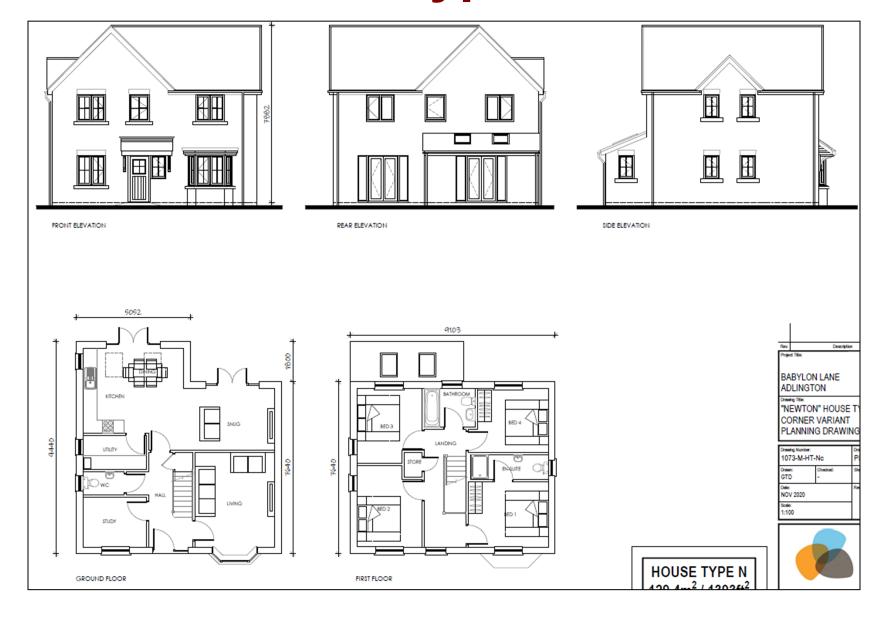

r 2023



#### Item 3a

23/00510/OUTMAJ

Babylon Lane, Heath Charnock

Outline application for the proposed development of 40 dwellings, with associated new access, replacement of brass band building and associated parking, with landscaping reserved

### Location plan



#### **Aerial photo**



#### **Proposed Site Layout**



#### **Materials and Boundary Treatments**



### **Affordable Housing Layout**





# Visibility Splay Plan



### **Levels and Retaining Walls**



# **Traffic Management Plan**



### **Refuse Strategy**



### **Drainage Plan**



#### **Charnock House Type**



#### **Enfield House Type**













#### **Stanbury House Type**



#### Jamesville House Type Semi-Variant



### Jamesville House Type



### **Martland House Type**



### **Newton House Type**



# Single garage



#### CharnockV2 House Type



#### **Streetscenes**



#### **Streetscenes**