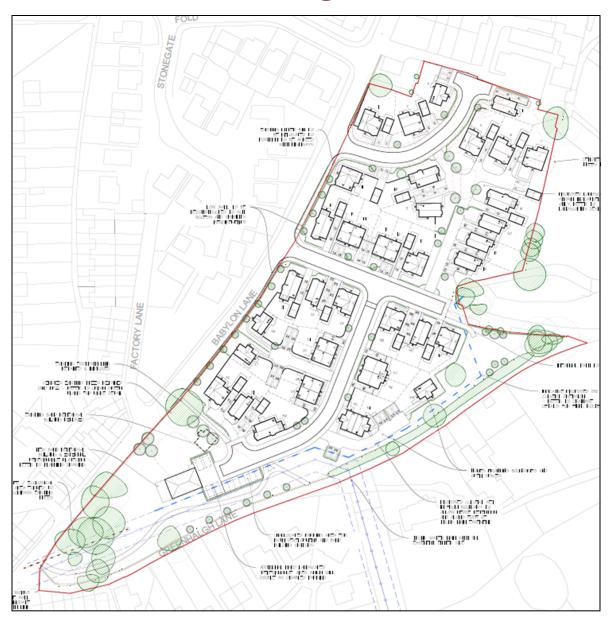

Planning
Committee Meeting

14 November 2023



#### Item 3a

23/00510/OUTMAJ

Babylon Lane, Heath Charnock

Outline application for the proposed development of 40 dwellings, with associated new access, replacement of brass band building and associated parking, with landscaping reserved

### Location plan



#### **Aerial photo**



#### **Proposed Site Layout**



#### **Materials and Boundary Treatments**



### **Affordable Housing Layout**





# Visibility Splay Plan



### **Levels and Retaining Walls**



# **Traffic Management Plan**



### **Refuse Strategy**



### **Drainage Plan**



#### **Charnock House Type**



#### **Enfield House Type**













#### **Stanbury House Type**



#### Jamesville House Type Semi-Variant



### Jamesville House Type



### **Martland House Type**



### **Newton House Type**



# Single garage



#### CharnockV2 House Type



#### **Streetscenes**



#### **Streetscenes**