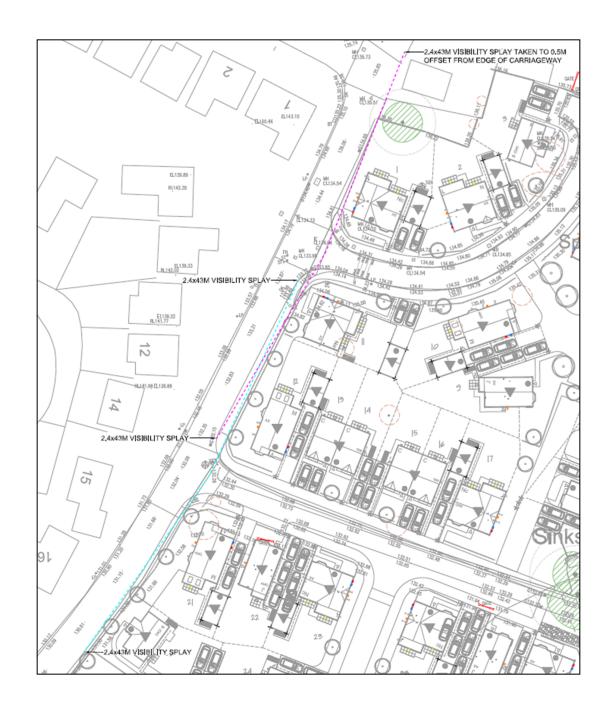

Planning
Committee Meeting

14 November 2023



#### Item 3a

23/00510/OUTMAJ

Babylon Lane, Heath Charnock

Outline application for the proposed development of 40 dwellings, with associated new access, replacement of brass band building and associated parking, with landscaping reserved

### Location plan



#### **Aerial photo**



#### **Proposed Site Layout**



#### **Materials and Boundary Treatments**



### **Affordable Housing Layout**





# Visibility Splay Plan



### **Levels and Retaining Walls**



# **Traffic Management Plan**



### **Refuse Strategy**



### **Drainage Plan**



#### **Charnock House Type**



#### **Enfield House Type**













#### **Stanbury House Type**



#### Jamesville House Type Semi-Variant



### Jamesville House Type



### **Martland House Type**



### **Newton House Type**



# Single garage



#### CharnockV2 House Type



#### **Streetscenes**



#### **Streetscenes**