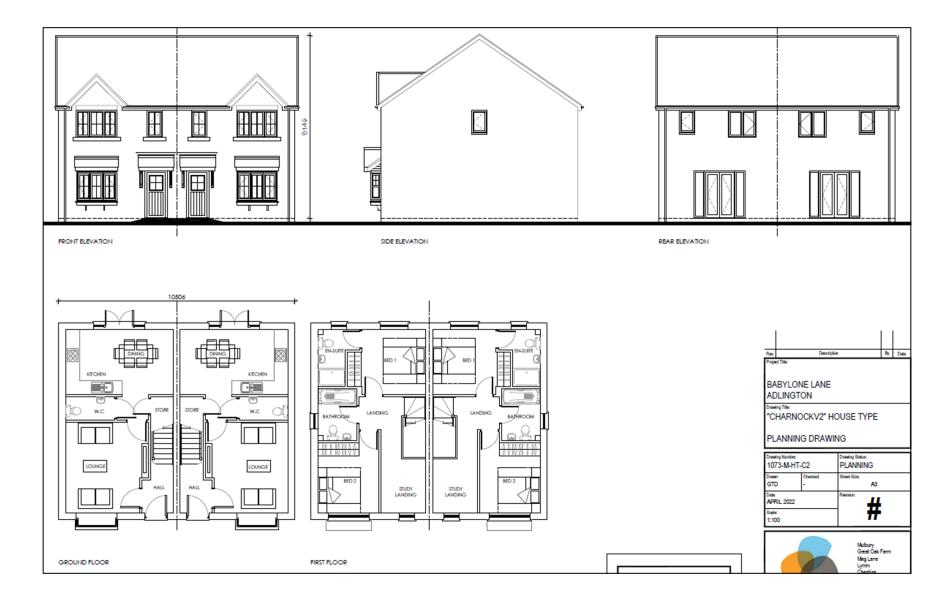

Lane, Heath Charnock

Outline application for the proposed development of 40 dwellings, with associated new access, replacement of brass band building and associated parking, with landscaping reserved

### Location plan



#### **Aerial photo**



#### **Proposed Site Layout**



#### **Materials and Boundary Treatments**



### **Affordable Housing Layout**





# Visibility Splay Plan



### **Levels and Retaining Walls**



# **Traffic Management Plan**



### **Refuse Strategy**



### **Drainage Plan**



#### **Charnock House Type**



#### **Enfield House Type**













#### **Stanbury House Type**



#### Jamesville House Type Semi-Variant



### Jamesville House Type



### **Martland House Type**



### **Newton House Type**



# Single garage



#### CharnockV2 House Type



#### **Streetscenes**



#### **Streetscenes**