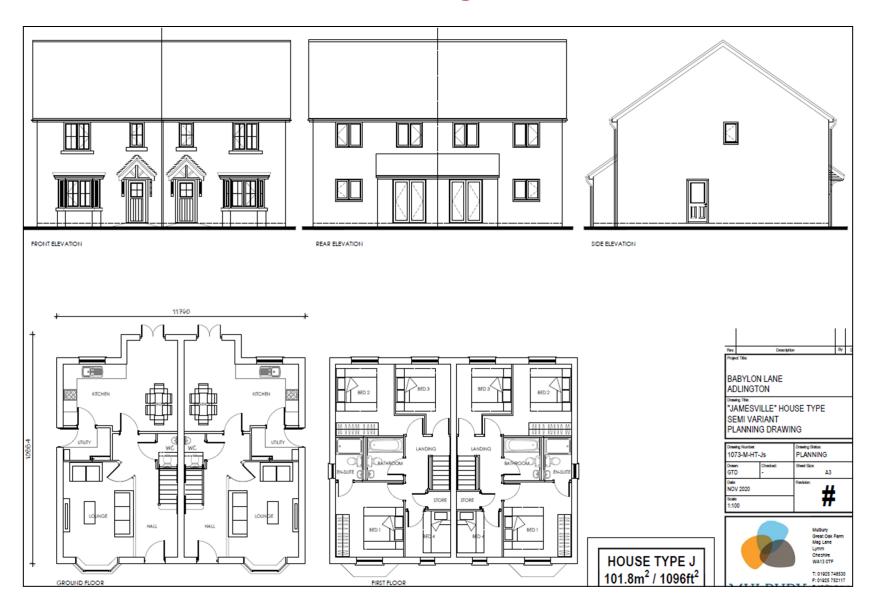

Planning
Committee Meeting

14 November 2023



#### Item 3a

23/00510/OUTMAJ

Babylon Lane, Heath Charnock

Outline application for the proposed development of 40 dwellings, with associated new access, replacement of brass band building and associated parking, with landscaping reserved

### Location plan



#### **Aerial photo**



#### **Proposed Site Layout**



#### **Materials and Boundary Treatments**



### **Affordable Housing Layout**





# Visibility Splay Plan



### **Levels and Retaining Walls**



# **Traffic Management Plan**



### **Refuse Strategy**



### **Drainage Plan**



#### **Charnock House Type**



#### **Enfield House Type**













#### **Stanbury House Type**



#### Jamesville House Type Semi-Variant



### Jamesville House Type



### **Martland House Type**



### **Newton House Type**



# Single garage



#### CharnockV2 House Type



#### **Streetscenes**



#### **Streetscenes**