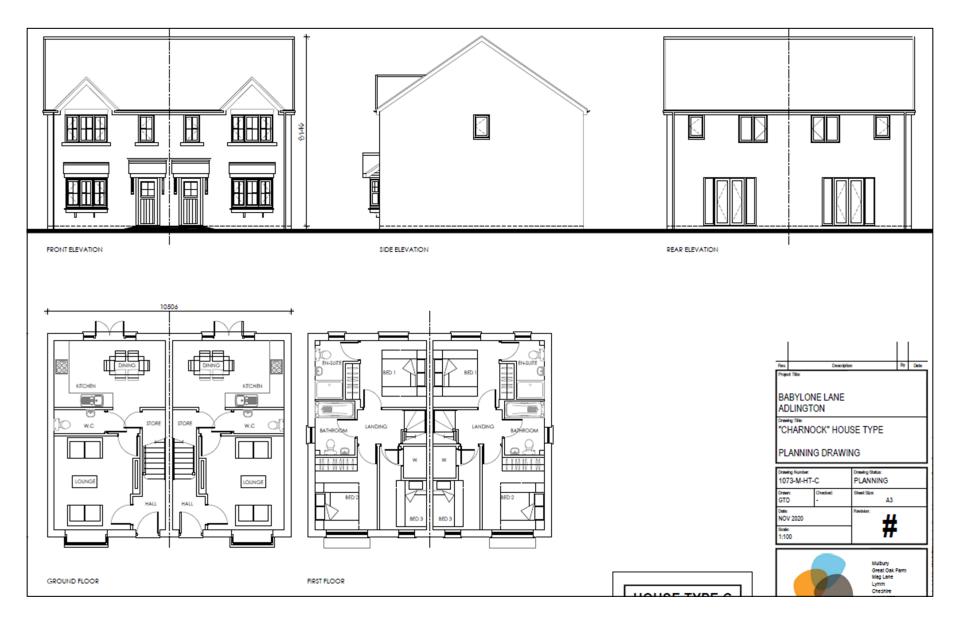

Planning
Committee Meeting

14 November 2023



#### Item 3a

23/00510/OUTMAJ

Babylon Lane, Heath Charnock

Outline application for the proposed development of 40 dwellings, with associated new access, replacement of brass band building and associated parking, with landscaping reserved

### Location plan



#### **Aerial photo**



#### **Proposed Site Layout**



#### **Materials and Boundary Treatments**



### **Affordable Housing Layout**





# Visibility Splay Plan



### **Levels and Retaining Walls**



# **Traffic Management Plan**



### **Refuse Strategy**



### **Drainage Plan**



#### **Charnock House Type**



#### **Enfield House Type**













#### **Stanbury House Type**



#### Jamesville House Type Semi-Variant



### Jamesville House Type



### **Martland House Type**



### **Newton House Type**



# Single garage



#### CharnockV2 House Type



#### **Streetscenes**



#### **Streetscenes**