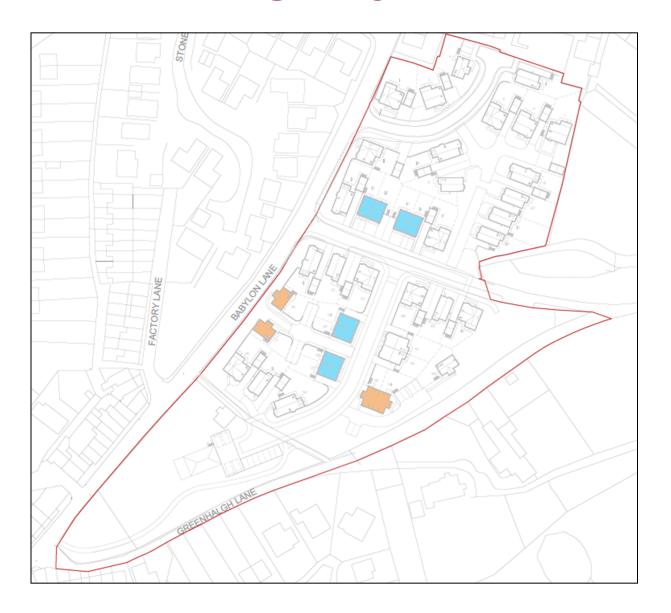

Planning
Committee Meeting

14 November 2023



#### Item 3a

23/00510/OUTMAJ

Babylon Lane, Heath Charnock

Outline application for the proposed development of 40 dwellings, with associated new access, replacement of brass band building and associated parking, with landscaping reserved

### Location plan



#### **Aerial photo**



#### **Proposed Site Layout**



#### **Materials and Boundary Treatments**



### **Affordable Housing Layout**





# Visibility Splay Plan



### **Levels and Retaining Walls**



# **Traffic Management Plan**



### **Refuse Strategy**



### **Drainage Plan**



#### **Charnock House Type**



#### **Enfield House Type**













#### **Stanbury House Type**



#### Jamesville House Type Semi-Variant



### Jamesville House Type



### **Martland House Type**



### **Newton House Type**



# Single garage



#### CharnockV2 House Type



#### **Streetscenes**



#### **Streetscenes**