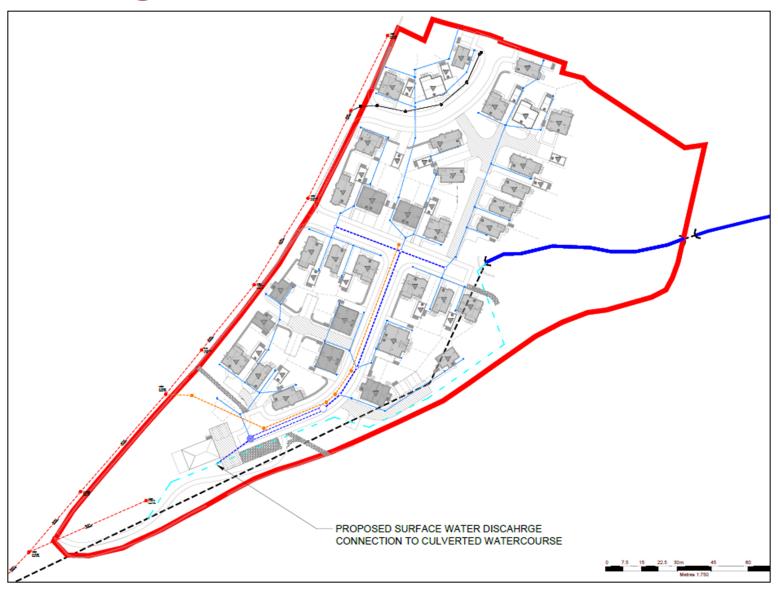

Planning
Committee Meeting

14 November 2023



#### Item 3a

23/00510/OUTMAJ

Babylon Lane, Heath Charnock

Outline application for the proposed development of 40 dwellings, with associated new access, replacement of brass band building and associated parking, with landscaping reserved

### Location plan



#### **Aerial photo**



#### **Proposed Site Layout**



#### **Materials and Boundary Treatments**



### **Affordable Housing Layout**





# Visibility Splay Plan



### **Levels and Retaining Walls**



# **Traffic Management Plan**



### **Refuse Strategy**



### **Drainage Plan**



#### **Charnock House Type**



#### **Enfield House Type**













#### **Stanbury House Type**



#### Jamesville House Type Semi-Variant



### Jamesville House Type



### **Martland House Type**



### **Newton House Type**



# Single garage



#### CharnockV2 House Type



#### **Streetscenes**



#### **Streetscenes**