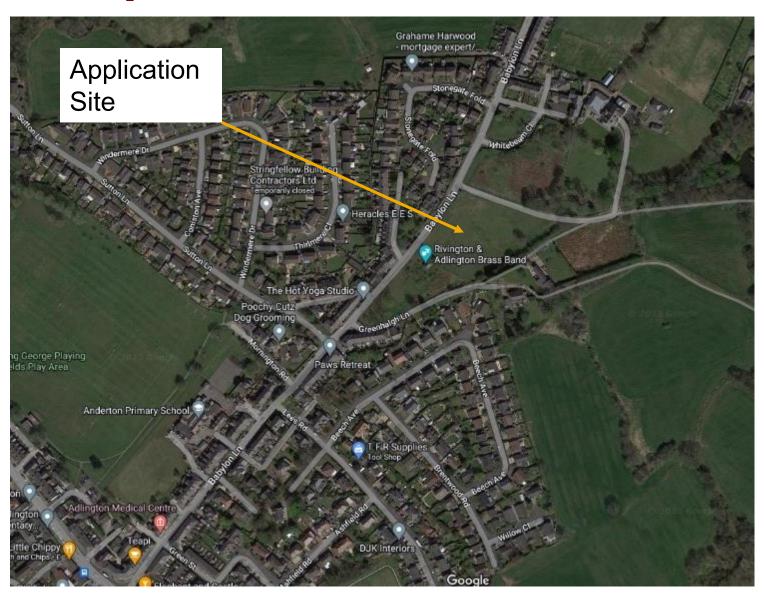

Planning
Committee Meeting

14 November 2023



#### Item 3a

23/00510/OUTMAJ

Babylon Lane, Heath Charnock

Outline application for the proposed development of 40 dwellings, with associated new access, replacement of brass band building and associated parking, with landscaping reserved

### Location plan



#### **Aerial photo**



#### **Proposed Site Layout**



#### **Materials and Boundary Treatments**



### **Affordable Housing Layout**





# Visibility Splay Plan



### **Levels and Retaining Walls**



# **Traffic Management Plan**



### **Refuse Strategy**



### **Drainage Plan**



#### **Charnock House Type**



#### **Enfield House Type**













#### **Stanbury House Type**



#### Jamesville House Type Semi-Variant



### Jamesville House Type



### **Martland House Type**



### **Newton House Type**



# Single garage



#### CharnockV2 House Type



#### **Streetscenes**



#### **Streetscenes**